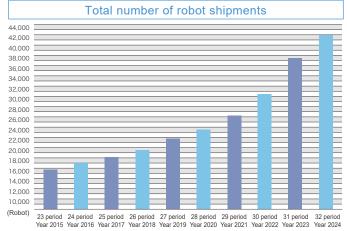

## Financial and shipping results

Accounting procedures follow generally accepted accounting practices based on the corporate social responsibility.