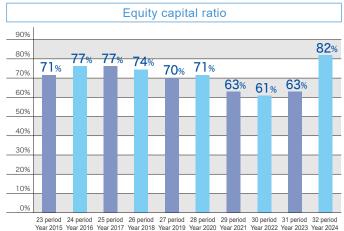

## Financial and shipping results

Accounting procedures follow generally accepted accounting practices based on the corporate social responsibility.