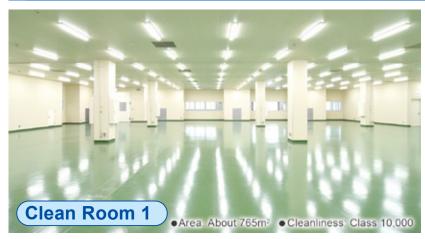

#### Clean Room 1,2

Together with Clean Room 1 and 2, we are capable of manufacturing over 300 robots a month.

Clean Room 2 is for assembling the each unit of the robot.