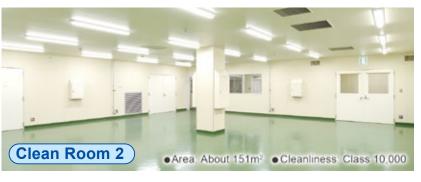

#### Clean Room 1,2

Together with Clean Room 1 and 2, we are capable of manufacturing over 300 robots a month.

Clean Room 2 is for assembling the each unit of the robot.