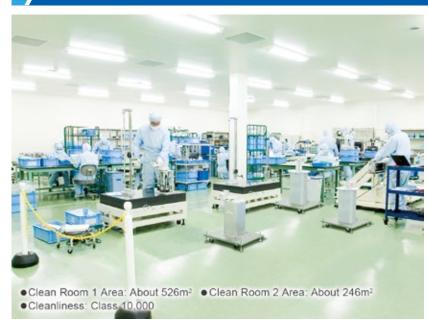

#### Clean Room 1,2

Together with Clean Room 1 and 2, we are capable of manufacturing over 300 robots a month.

Clean Room 2 is for assembling the each unit of the robot.