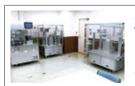

#### Clean Room 1,2

Together with Clean Room 1 and 2, we are capable of manufacturing over 300 robots a month.

Clean Room 2 is for assembling the each unit of the robot.

#### Clean Room 3

Clean Room 3 is equipped with a jib crane.

#### Clean Room 4

Area: About 129m² Ceiling height: 8.5m Cleanliness: Class 100,000

Clean Room 4 is equipped with two overhead traveling cranes. Clean Room 4 is equipped with two overhead traveling cranes, and capable of manufacturing 10 large-sized systems a month.